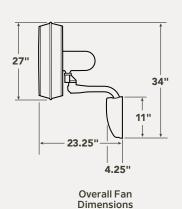

# INCLUDED FEATURES

# Blades (3) Included

- 10° Pitch
- 24" Sweep
- Non-reversible
- Steel

Downrods N/A

Downlight N/A

Downlight Glass N/A

Optional Downlight N/A

Uplight N/A

Uplight Glass N/A

Low Ceiling Adaptable No

Control Pull Chain

# FAN FEATURES

Mounting Slope - Pitch Wall Mount only

Lead Wire 6' Cord with GFCI Plug

**cUL Listed** Wet

Hanging Weight 37.7 lbs.

**Body Material** Steel

Warranty www.Kichler.com/Warranty

# MOTOR FEATURES

Motor Size/Type PSC139-640, AC

Amps 2.65 on High

**RPM** 1,075 on High

Energy Star® No

## INCLUDED CONTROLS

## **PULL CHAIN**

- 3 Speeds
- 3 Forward & Reverse
- Manual Reverse



# **BLADE SPECS**

Blade Finish & Part Number (Side 1) (Reversible)

Fan Finish

Brushed Nickel







# HANGING MEASUREMENTS









Wall Bracket Dimensions Mounting Bracket