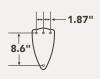

# INCLUDED FEATURES

# Blades (3) Included

- 10° Pitch
- 24" Sweep
- Non-reversible
- Steel

Downrods N/A

Downlight N/A

Downlight Glass N/A

Optional Downlight N/A

Uplight N/A

Uplight Glass N/A

Low Ceiling Adaptable No

Control Pull Chain

# FAN FEATURES

Mounting Slope - Pitch Wall Mount only

Lead Wire 6' Cord with GFCI Plug

**cUL Listed** Wet

Hanging Weight 37.7 lbs.

**Body Material** Steel

Warranty www.Kichler.com/Warranty

# MOTOR FEATURES

Motor Size/Type PSC139-640, AC

Amps 2.65 on High

**RPM** 1,075 on High

Energy Star® No

## INCLUDED CONTROLS

## **PULL CHAIN**

- 3 Speeds
- 3 Forward & Reverse
- Manual Reverse



# **BLADE SPECS**

Blade Finish & Part Number (Side 1) (Reversible)

Fan Finish

Brushed Nickel







# HANGING MEASUREMENTS









Wall Bracket Dimensions Mounting Bracket