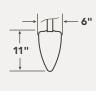

# INCLUDED FEATURES

# Blades (3) Included

- 10° Pitch
- 24" Sweep
- Non-reversible
- Steel

Downrods N/A

Downlight N/A

Downlight Glass N/A

Optional Downlight N/A

Uplight N/A

Uplight Glass N/A

Low Ceiling Adaptable No

Control Pull Chain

# FAN FEATURES

Mounting Slope - Pitch Wall Mount only

Lead Wire 6' Cord with GFCI Plug

**cUL Listed** Wet

Hanging Weight 37.7 lbs.

**Body Material** Steel

Warranty www.Kichler.com/Warranty

# MOTOR FEATURES

Motor Size/Type PSC139-640, AC

Amps 2.65 on High

**RPM** 1,075 on High

Energy Star® No

## INCLUDED CONTROLS

## **PULL CHAIN**

- 3 Speeds
- 3 Forward & Reverse
- Manual Reverse



# **BLADE SPECS**

Blade Finish & Part Number (Side 1) (Reversible)

Fan Finish

Brushed Nickel







# HANGING MEASUREMENTS









Wall Bracket Dimensions Mounting Bracket